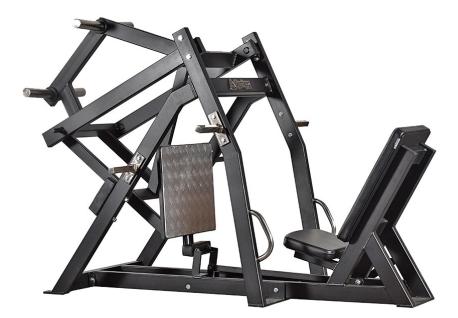

## **043 Gymleco Legpress**

010 series, Plate Loaded

Effective Gymleco Legpress in compact design. Equipped with a large foot plate for different configurations and a stable seat and back support.

Allows a natural movement that activates the front of the thigh. This machine has a soft, correct movement and no settings. It makes this machine easy to use for everyone. Compact machine design so that you don't need to compromise with your gymspace.

- Standard frame color: Black
- Standard cushion color: Black or Red Long operating range
- 4 weight hangers included

| Lenght | Width     | Height | Weight |
|--------|-----------|--------|--------|
| 188 cm | 78-120 cm | 131 cm | 130 kg |