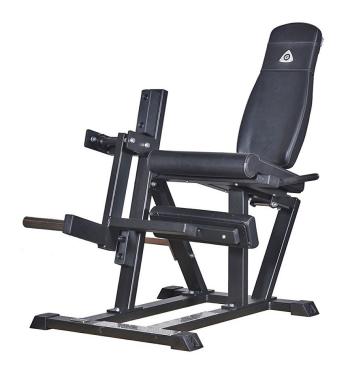

## **040 Gymleco Leg Extension**

010 series, Plate Loaded

Gymleco's leg extension machine with perfectly places weights and pivots for effective training of the legs.

The suspension and the perfectly placed weights allows the user to work steadily through the entire movement. The machine is designed so that any cheating is futile making this Leg Extension the most efficient there is.

The machine is equipped with an ergonomic seat cushion with rounded, comfortable edge to protect the knee.

- Standard cushion color: Black or Red Long operating range
- Standard frame color: Black 1 weight hanger included

| Lenght | Width  | Height | Weight |
|--------|--------|--------|--------|
| 92 cm  | 120 cm | 130 cm | 93 kg  |

No maintenance needs.