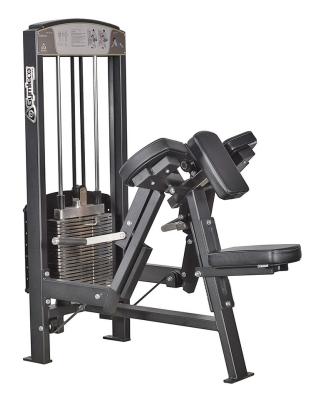

## **350 Gymleco Biceps Curl**

300 series, Selectorized machines

The Rolls Royce biceps machines have everything you could wish for. The individual levers allow for alternate workouts and the anatomically inclined pads and articulated handles provide perfect ergonomics.

The chest support provides stable support for the upper body and this allows increased concentration on the biceps muscles.

| • | Standard frame color: Black |
|---|-----------------------------|
|   |                             |

- Standard cushion color: Black / Red
- Easy to set
- Compact design

- Weight block: 60 kg
- Larger weight block (optional)
- Long movement
- Ergonomic angles
- Individual arms

| Lenght | Width | Height | Weight |
|--------|-------|--------|--------|
| 100 cm | 95 cm | 153 cm | 153 kg |