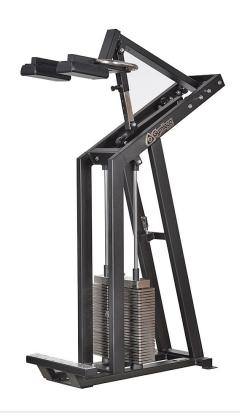

## 347 Gymleco Calf Press, Standing

300 series, Selectorized machines

Slim and smooth design allows this calves machine to fit in most facilities.

Gives full strength to the calves without taking on other muscles such as the shoulders or back. The machine is standard equipped with a weight magazine that is sufficient for the strongest.

The machine requires no settings and are therefore easy to understand and use.

- Standard frame color: Black
- Standard traffie color: Black
  Standard cushion color: Black / Red
  Larger weight block (optional)
- Easy to set
- Compact design

- Weight block: 150 kg
- Long movement

| Lenght | Width | Height | Weight |
|--------|-------|--------|--------|
| 130 cm | 60 cm | 180 cm | 247 kg |

No maintenance needs.