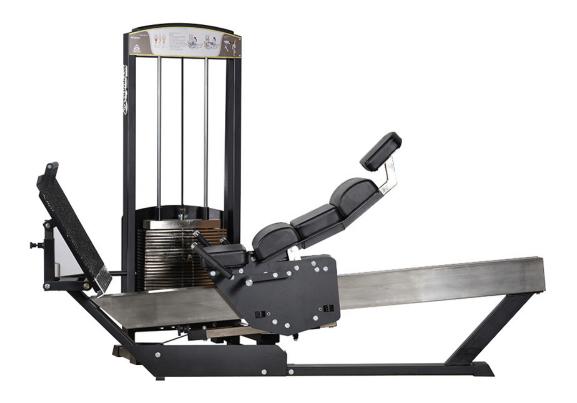

## 343 Gymleco Legpress, Seated

300 series, Selectorized machines

This machine makes leg training a pleasure. The starting position can be adjusted between sitting or lying down with a simple grip, even the well-adjusted foot plate is adjustable.

The ergonomic backrest with adjustable headrest provides optimal support. The low mounting of the footplate makes the machine suitable for rehabilitation.

Adjustable backrest from sitting to lying position. Also adjustable foot plate with slip protection.

- Standard frame color: Black
- Standard cushion color: Black / Red
- Easy to set

- Weight block: 150 kg
- Larger weight block (optional)
- Long movement

| Lenght | Width  | Height | Weight |
|--------|--------|--------|--------|
| 221 cm | 116 cm | 162 cm | 316 kg |