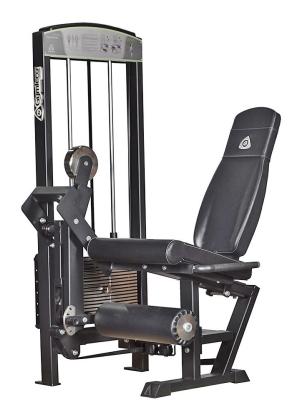

## 340 Gymleco Leg Extension

300 series, Selectorized machines

Smart and flexible construction where the weight magazine serves as protection for the kick movement.

Correct positioning of the joint point causes the foot roll to follow the anatomical movement curve, which gives an absolutely soft and even load throughout the movement.

Insulates the front of the thigh and is gentle on the joints. Low starting weight makes it suitable for rehabilitation. Ability to adjust the backrest and footrest while sitting in the machine.

- Standard frame color: Black
- Standard cushion color: Black / Red
  Stepless adjustment of backrest and

  Larger weight
  Belt (optional) foot cushion
- Weight block: 100 kg
  - Larger weight block (optional)

  - Long movement

| Lenght | Width | Height | Weight |
|--------|-------|--------|--------|
| 95 cm  | 99 cm | 162 cm | 202 kg |