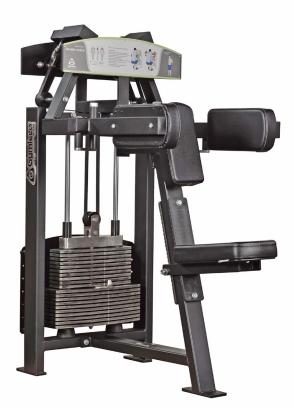

## **331 Gymleco Shoulder Rotation**

300 series, Selectorized machines

Smooth is just the first name. This machine can do wonders with the external shoulder muscles.

The movement curve and the design of the seat posture with chest support provide maximum contact.

Training becomes better and safer than with free weights and the individual construction makes it possible to alternate. Fits as well for the elite trainer as for rehabilitation.

- •
- Standard frame color: Black•Weight block: 80 kgStandard cushion color: Black / Red•Larger weight block (optional)Ergonomic angles•Individual arms •
- Ergonomic angles

- Individual arms

| Lenght | Width | Height | Weight |
|--------|-------|--------|--------|
| 87 cm  | 75 cm | 135 cm | 168 kg |

No maintenance needs.