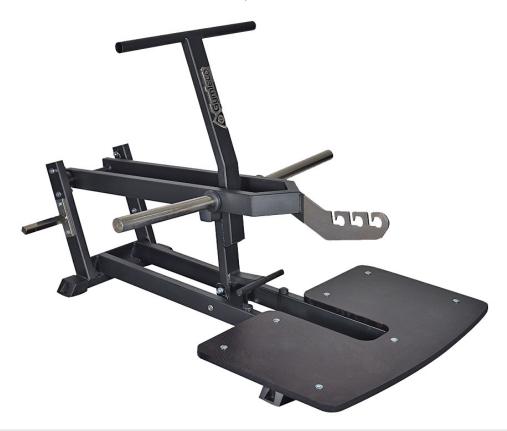

## **082 Gymleco Belt Squat**

010 series, Plate Loaded

Gymlecos popular and well known Belt Squat machine. This gluteus machine is not only efficient but also ergonomic for the lumbar spine.

The ergonomic movement along with the belt means that the back is not loaded. The machine has a wooden footplate. One belt included in the machine.

- Standard frame color: Black
- One belt included in the delivery
- Start weight (in the middle): 13 kg
- 1 weight hangers included
- Measurements footplate: 100 x 62 cm

| Lenght | Width  | Height | Weight |
|--------|--------|--------|--------|
| 170 cm | 116 cm | 112 cm | 90 kg  |