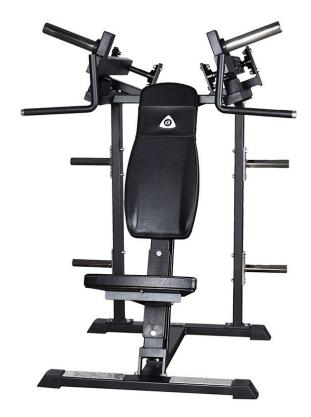

## **030 Gymleco Shoulderpress**

010 series, Plate Loaded

Get effective shoulder training with Gymleco's Iso Lateral shoulder press. This type of shoulderpress is renowned for giving better muscle development than free weights alone.

The adjustable backrest provides great scope for variation and is suited to all types of users. Individual levers and inward motion makes the machine very effective and safe.

Gymleco's unique individual arms with optimal biomechanics, which gives the right load distribution throughout the movement.

- Standard frame color: Black
- Standard frame color: Black•Rubberized handStandard cushion color: Black or Red•Individual arms
- Easy to set up.

- Rubberized handles
- 4 weight hangers included

| Lenght | Width  | Height | Weight |  |
|--------|--------|--------|--------|--|
| 130 cm | 114 cm | 149 cm | 111 kg |  |