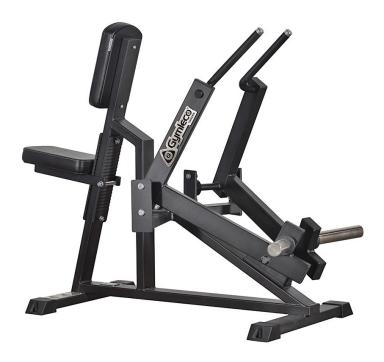

## **010 Gymleco Seated Row**

10 series, Plate Loaded

A very smooth back exercise machine from Gymleco that effectively trains the back. Load with the desired weight, adjust the seat and off you go.

This Gymleco machine is very popular among gyms around the world. Easy to use and compact in design which makes it easy to place in the gym.

Gymlecos unique lever with optimised biomechanics to give the correct loading through the entire movement.

- Standard frame color: Black
- Standard Cushion Color: Black/Red
- Long movement range.
- Rubberized handgrips
- Simple to understand and use

| Lenght | Width | Height | Weight  |
|--------|-------|--------|---------|
| 150 cm | 75 cm | 115 cm | 68,5 kg |

No maintainance needs