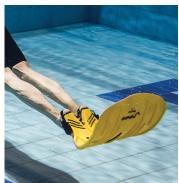

3 QUICK-RELEASE FOOT STRAP
Strap configuration allows
feet to be quickly removed
from fin for safety

Dolphin kicking activates 60% of your muscle mass, including core and lower body

## NATURAL RUBBER

Provides a secure and comfortable fit