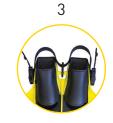

3 QUICK-RELEASE FOOT STRAP
Strap configuration allows
feet to be quickly removed
from fin for safety

Dolphin kicking activates 60% of your muscle mass, including core and lower body

## NATURAL RUBBER

Provides a secure and comfortable fit