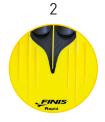

Designed for teenagers and adults to swim at a greater speed and depth.

TECHNICAL / MONOFINS

Encourages proper kick undulation needed for an efficient dolphin kick

TECHNIQUE CHANNELS

Controls the flex of the fin and encourages correct foil movement

## PRODUCT DESCRIPTION

Teaches teens and adults proper undulation in the water and builds core and leg muscles. The blade flexibility provides speed without causing added strain on ankles. Built-in stability ridge provides proper flexion, and an adjustable heel strap offers a customizable fit.