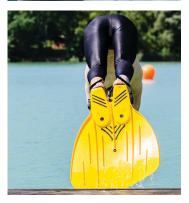

Designed for teenagers and adults to swim at a greater speed and depth.

TECHNICAL / MONOFINS

Encourages proper kick undulation needed for an efficient dolphin kick

TECHNIQUE CHANNELS

Controls the flex of the fin and encourages correct foil movement

## PRODUCT DESCRIPTION

Teaches teens and adults proper undulation in the water and builds core and leg muscles. The blade flexibility provides speed without causing added strain on ankles. Built-in stability ridge provides proper flexion, and an adjustable heel strap offers a customizable fit.