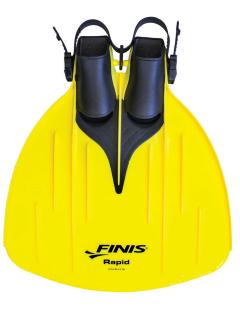

Designed for teenagers and adults to swim at a greater speed and depth.

TECHNICAL / MONOFINS

Encourages proper kick undulation needed for an efficient dolphin kick

TECHNIQUE CHANNELS

Controls the flex of the fin and encourages correct foil movement

## PRODUCT DESCRIPTION

Teaches teens and adults proper undulation in the water and builds core and leg muscles. The blade flexibility provides speed without causing added strain on ankles. Built-in stability ridge provides proper flexion, and an adjustable heel strap offers a customizable fit.