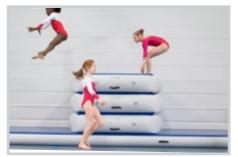

These patented portable sets are combinations of 3 small AirTrack P3 elements that can be used as standalone equipment or on top of an AirTrack. Stack 1, 2 or all 3 elements on top of an AirTrack for methodical training exercises, or use the complete set as a child friendly vault box.

Using the AirBox, children will learn their skills faster, safer and with more fun!