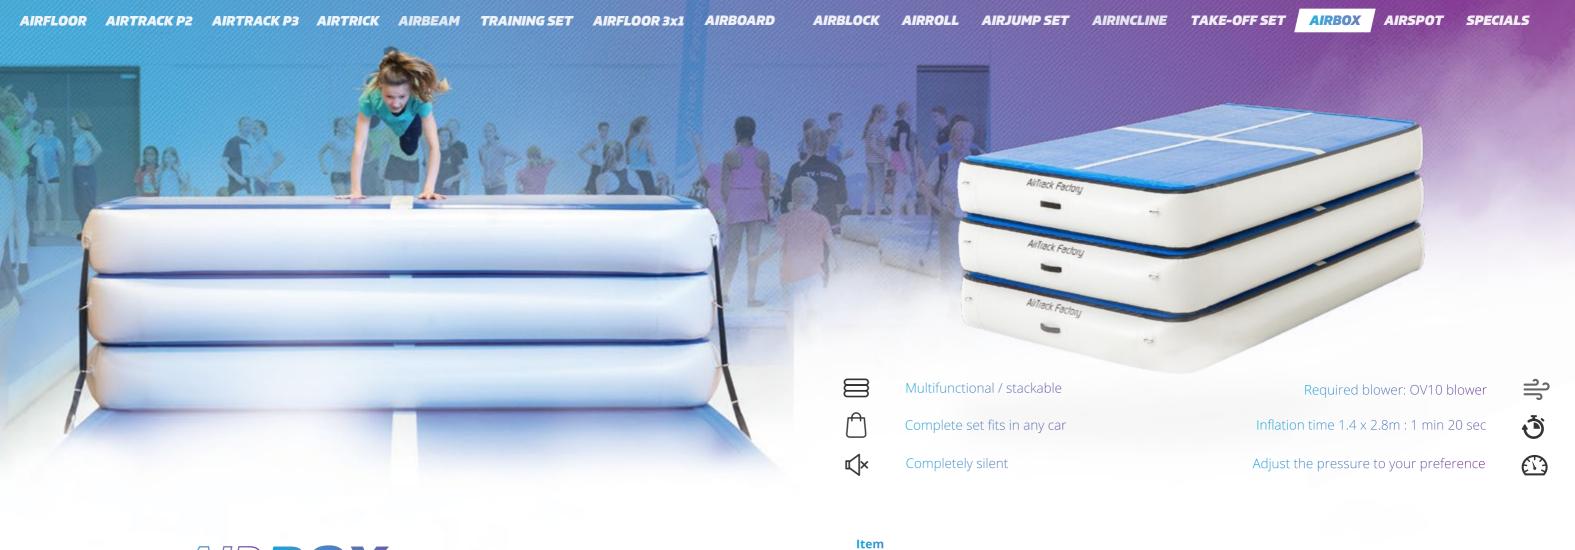

These patented portable sets are combinations of 3 small AirTrack P3 elements that can be used as standalone equipment or on top of an AirTrack. Stack 1, 2 or all 3 elements on top of an AirTrack for methodical training exercises, or use the complete set as a child friendly vault box.

Using the AirBox mounting kit, the AirBox can be firmly anchored to an AirTrack, AirFloor or any other object.

The 90 cm AirBox is a great alternative for a regular vault box or Pegasus for gymnastics and schoolsports. Using the 140 cm AirBox you can create even more creative set-ups for gymnastics, schoolsports, freerunning and parkour.