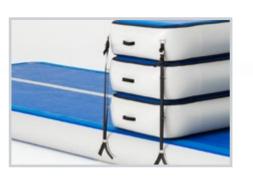

These patented portable sets are combinations of 3 small AirTrack P3 elements that can be used as standalone equipment or on top of an AirTrack. Stack 1, 2 or all 3 elements on top of an AirTrack for methodical training exercises, or use the complete set as a child friendly vault box.

Using the AirBox mounting kit, the AirBox can be firmly anchored to an AirTrack, AirFloor or any other object.

The 90 cm AirBox is a great alternative for a regular vault box or Pegasus for gymnastics and schoolsports. Using the 140 cm AirBox you can create even more creative set-ups for gymnastics, schoolsports, freerunning and parkour.