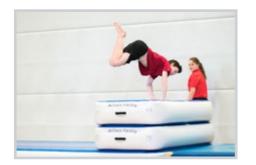

These patented portable sets are combinations of 3 small AirTrack P3 elements that can be used as standalone equipment or on top of an AirTrack. Stack 1, 2 or all 3 elements on top of an AirTrack for methodical training exercises, or use the complete set as a child friendly vault box.

Using the AirBox, children will learn their skills faster, safer and with more fun!